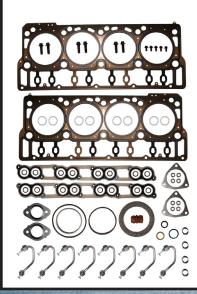

## **MAHLE Original** (147 pcs.)

## OE SET (71 pcs.)

OE set includes the replacement bolts. See Torque-to-Yield\* note below.

Pictured is MAHLE Original part # HS54657 (68-310)

\*Torque-to-Yield head bolts sold separately - giving you the flexibility of using OE equivalent replacement bolts (available from MAHLE Aftermarket) or replacing the OE bolts with aftermarket studs.