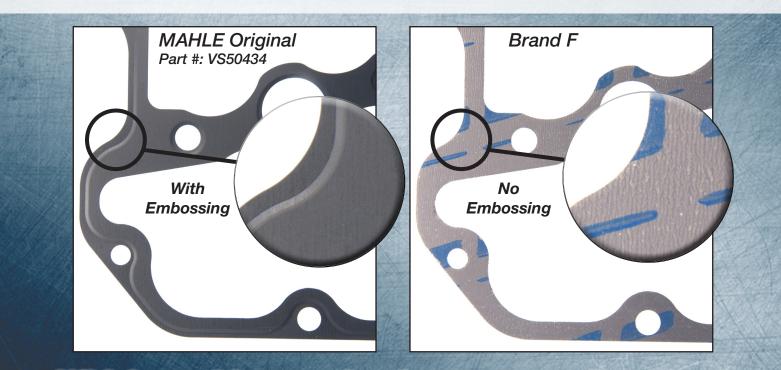

## Duramax rocker cover gaskets... What you see is what you get – MAHLE Original<sup>®</sup> IS OE Quality!

**OE** Duramax diesel rocker cover gaskets use rubber coated single-layer stainless steel with embossment which concentrates the sealing load to prevent leaks.

The **MAHLE Original** rocker cover gasket has OE form, fit & function utilizing the same style rubber coated single-layer stainless steel with embossment... delivering the same performance as the original!

Brand F uses a simple graphite material without embossment.

Which would you rather have on your Duramax?