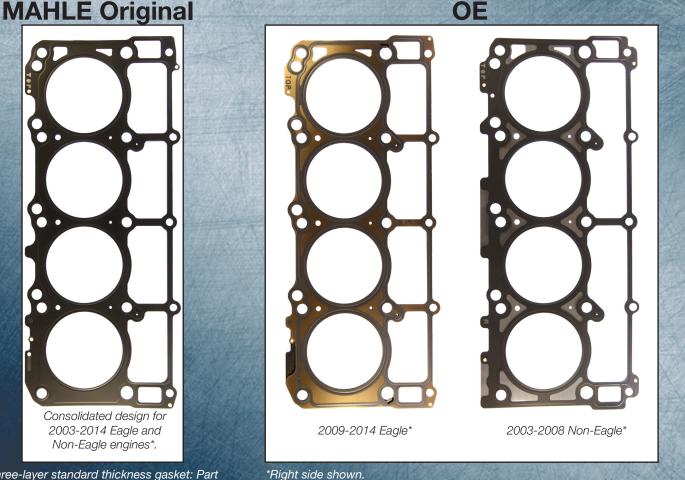

## MAHLE Aftermarket makes a 5.7L HEMI® rebuild easier!

This MAHLE Original<sup>®</sup> MLS replacement head gasket is a **CONSOLIDATED DESIGN** fitting all 5.7L Hemi 2003-2014 engines. The head gasket has been tailored to engine builders by accommodating 0.030" overbore. A thicker, four-layer gasket is also available to allow for cylinder head/cylinder block resurfacing providing the greatest flexibility in block/deck, cylinder head, and cylinder bore corrections.

No need to stock two different gaskets depending on the engine year.

Three-layer standard thickness gasket: Part no(s). 54417A and 54418A. Four-layer thicker option: Part no(s). 54417B and 54418B.

www.mahle-aftermarket.com GA-2-1014