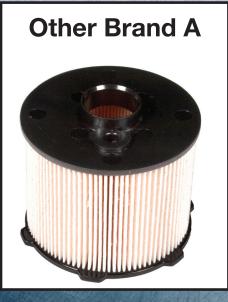

Compare the MAHLE Original brand element against filter brands "A" and "B". When it comes to original equipment form, fit and function, Demand the Best - Demand MAHLE Original filters!

## **MAHLE Original®**

KL228/2D fits 8 different Mercedes-Benz models: E320, GL320, GL350, ML320, ML350, R320, R350, and Vito.

(Filter not shown, all images are the actual filter element inside the canister.)