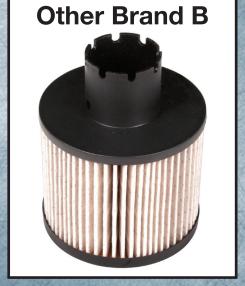

Compare the MAHLE Original brand element against filter brands "A" and "B". When it comes to original equipment form, fit and function, Demand the Best - Demand MAHLE Original filters!

## **MAHLE Original®**

KL228/2D fits 8 different Mercedes-Benz models: E320, GL320, GL350, ML320, ML350, R320, R350, and Vito.

(Filter not shown, all images are the actual filter element inside the canister.)