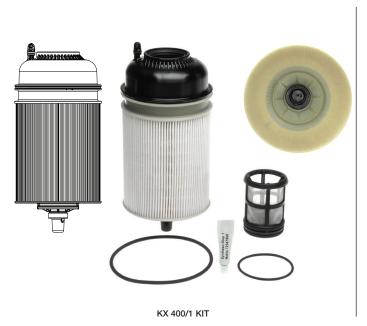

## Detroit Diesel

Fuel Filter Kits

The MAHLE® KX 400/1 KIT and KX 469/10 KIT fuel filter kits are available to service the Detroit® Diesel DD13®, DD15®, and DD16® engines. These fuel filters use patented technology, allowing for easier filter removal and less mess. The KX 469/10 KIT utilizes a sword design to guide the filter during installation and the need to disengage the whole housing isn't required.

## These filter kits include:

- Fuel filter
- O-rings
- Basket Strainer traps smaller particles which were not filtered out by the filter itself

| Specification              | KX 400/1 KIT                                           | KX 469/10 KIT                       |
|----------------------------|--------------------------------------------------------|-------------------------------------|
| Engine Application         | DD13 (2011-2021) / DD15 (2011-2020) / DD16 (2011-202X) | DD13 (2021-202X) / DD15 (2020-202X) |
| Dimensions (Height / Dia.) | 10.01 / 4.59 in (254.4 / 116.6 mm)                     | 10.17 / 4.61 in (258.5 / 117.2 mm)  |
| OE interchange(s)          | 4720900451 / 4720900551 / 4720900651                   | 4720921405 / 4720912705             |