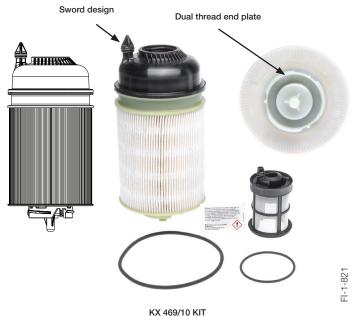

## Detroit Diesel

Fuel Filter Kits

The MAHLE® KX 400/1 KIT and KX 469/10 KIT fuel filter kits are available to service the Detroit® Diesel DD13®, DD15®, and DD16® engines. These fuel filters use patented technology, allowing for easier filter removal and less mess. The KX 469/10 KIT utilizes a sword design to guide the filter during installation and the need to disengage the whole housing isn't required.

## These filter kits include:

- Fuel filter
- O-rings
- Basket Strainer traps smaller particles which were not filtered out by the filter itself

| Specification              | KX 400/1 KIT                                           | KX 469/10 KIT                       |
|----------------------------|--------------------------------------------------------|-------------------------------------|
| Engine Application         | DD13 (2011-2021) / DD15 (2011-2020) / DD16 (2011-202X) | DD13 (2021-202X) / DD15 (2020-202X) |
| Dimensions (Height / Dia.) | 10.01 / 4.59 in (254.4 / 116.6 mm)                     | 10.17 / 4.61 in (258.5 / 117.2 mm)  |
| OE interchange(s)          | 4720900451 / 4720900551 / 4720900651                   | 4720921405 / 4720912705             |