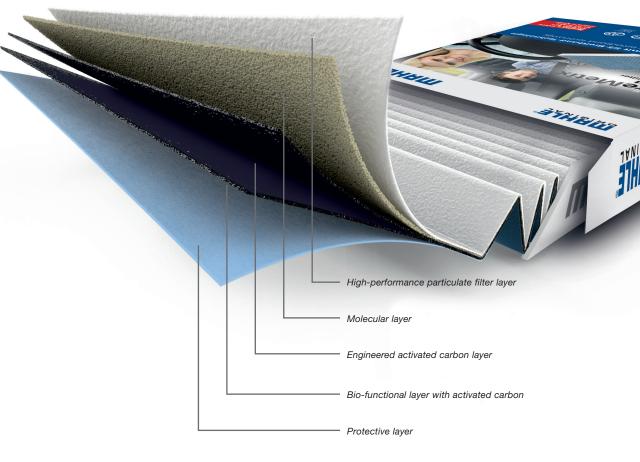

## CareMetix® — 5-FOLD PROTECTION THANKS TO S5 TECHNOLOGY.

The air we breathe is often polluted with harmful, allergenic substances and odors that conventional filters can't eliminate.

The solution: **CareMetix**®, a world first, with S5 5-layer technology—5 layers provide 5-fold protection.

When a vehicle is in operation, more than 3,500 cubic feet of air are swept into the cabin every hour. The only barrier against pollution: the filter in the ventilation system.

CareMetix® with S5 5-layer technology