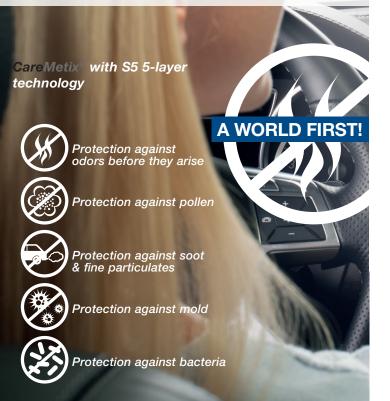

## CareMetix® — 5-FOLD PROTECTION THANKS TO S5 TECHNOLOGY.

The air we breathe is often polluted with harmful, allergenic substances and odors that conventional filters can't eliminate.

The solution: **CareMetix**®, a world first, with S5 5-layer technology—5 layers provide 5-fold protection.

Soot & fine particulates

Mold

Odors

Pollen

Bacteria