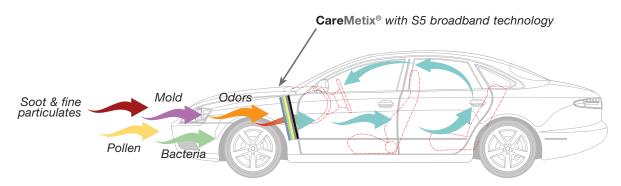

## Care Metix® The innovative cabin air filter with \$5 broadband technology

Replace every

15,000 miles or at least ONCE A YEAR.

TURNS YOUR CAR INTO YOUR SANCTUARY.
CareMetix®—FOR TOTAL WELL-BEING.

construction sites traffic jams ammonia & sulfur gases water treatment plants freshly fertilized fields No matter
what's in
the air
outside,
you can
breathe
easily
inside.

## **Protection against:**

- pollen
- soot
- fine particulates

tunnels

moldbacteria

during vehicle operation more than **3,500** cubic feet of air

are swept in the cabin every hour the **air filter** is the ONLY barrier

## A WORLD FIRST!

CareMetix® has 5 layers provide 5-fold protection.

- (1) High-performance particulate filter layer
- (2) Molecular layer

(2)

- (3) Engineered activated carbon layer
- (4) Bio-functional layer with activated carbon
- (5) Protective layer