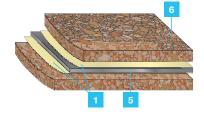

### Cork Oil Pan, Valve Cover and Differential Gaskets with Metal Carrier

- + Prevents over-tightening
- + Improves torque retention
- Simplifies installation
- Highly chemical resistant