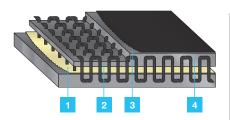

### Solid Core Composite Head and Exhaust Manifold Gaskets

- Made of PTFE coated non-asbestos facing material
- + Chemically bonded to a solid steel core
- Solid steel core provides superior radial strength
- Pre-flattened wire ring withstands higher cylinder pressures

#### Composite Manifold Head Gaskets

- PTFE coating ensures a secure seal through thermal expansion
- + Removes clean from block without sticking
- + Never need to re-torque
- Stainless steel core available for marine applications

### Graphite Head and Manifold Gaskets

- + Stays cool at temps up to 1800° F
- Designed to seal minor surface irregularities
- + No re-torque required
- + PTFE coating optional

- 1 Stainless steel
- 2 Polymer coating
- 3 Adhesive
- 4 Non-asbestos facing
- 5 Steel core