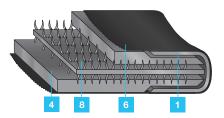

### Performance Composite Timing Cover, Water Pump and Differential Gaskets

- + Contains a woven, perforated steel core
- Chemically and mechanically secured to composition facing
- Provides superior strength for sealing irregular surfaces
- + PTFE coated to resist fretting

- Adhesive
   Woven steel core
   PTFE coating
   Non-asbestos facing
  - 5 Steel core