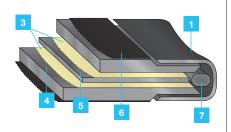

### Graphite Head and Manifold Gaskets

- + Stays cool at temps up to 1800° F
- Designed to seal minor surface irregularities
- + No re-torque required
- + PTFE coating optional

- 1 Stainless steel
- 2 Polymer coating
- 3 Adhesive
- 4 Non-asbestos facing
- 5 Steel core

PTFE coating (\*optional)
Pre-flattened wire ring
Perforated steel core
Graphite facing
Wire ring