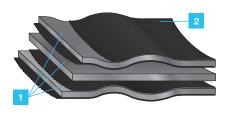

#### Multi-Layered Steel Head & Manifold Gaskets

- Maintains all OE tolerances and requirements
- + Polymer coated for positive fluid seal
- + Ultimate temperature resistance
- + Lower clamping force means less bore distortion

### Solid Core Composite Head and Exhaust Manifold Gaskets

- Made of PTFE coated non-asbestos facing material
- + Chemically bonded to a solid steel core
- Solid steel core provides superior radial strength
- Pre-flattened wire ring withstands higher cylinder pressures

#### Composite Manifold Head Gaskets

- PTFE coating ensures a secure seal through thermal expansion
- + Removes clean from block without sticking
- + Never need to re-torque
- Stainless steel core available for marine applications

### Graphite Head and Manifold Gaskets

- + Stays cool at temps up to 1800° F
- Designed to seal minor surface irregularities
- + No re-torque required
- + PTFE coating optional

- 1 Stainless steel
- 2 Polymer coating
- 3 Adhesive
- 4 Non-asbestos facing
- 5 Steel core