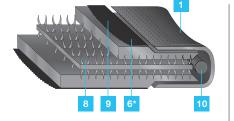

### Performance Composite Timing Cover, Water Pump and Differential Gaskets

- + Contains a woven, perforated steel core
- Chemically and mechanically secured to composition facing
- Provides superior strength for sealing irregular surfaces
- + PTFE coated to resist fretting

- Adhesive
   Woven steel core
   PTFE coating
   Non-asbestos facing
  - 5 Steel core