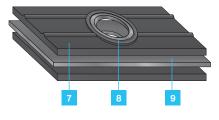

### Molded Rubber Valve Cover and Oil Pan Gaskets

- + No joints means increased durability
- + Sealants not required (except t-joints)
- Compression limiters prevent over-tightening
- + No torque loss or shrinkage