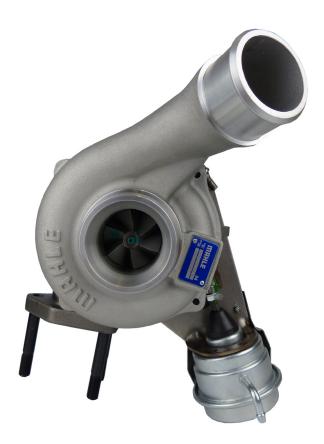

## **VEHICLE TYPE**

KIA Sorento 2.5 CRDi

| ENGINE MODEL                                        | YEAR  |
|-----------------------------------------------------|-------|
| D4CB                                                | 2002- |
| REFERENCE NUMBER                                    | :     |
| BorgWarner: 53039880144                             |       |
| PRODUCT PART NUMBER TURBOCHARGER OE                 |       |
| KIA: 28200-4A470                                    |       |
| ADDITIONAL INFORMATION                              |       |
| Please use turbocharger add-on kit 683 TA 16764 000 |       |

MAHLE Original turbochargers meet OE requirements and are manufactured to OE standards.

The vehicle and engine manufacturers' make, model names and part numbers are used for the purpose of identification only. It is neither nor implied that any item offered by MAHLE Aftermarket GmbH is a product of, authorized by, or in any way connected to the vehicle or engine manufacturer. The MAHLE Aftermarket turbocharger programme covers the majority of vehicle and engine applications.