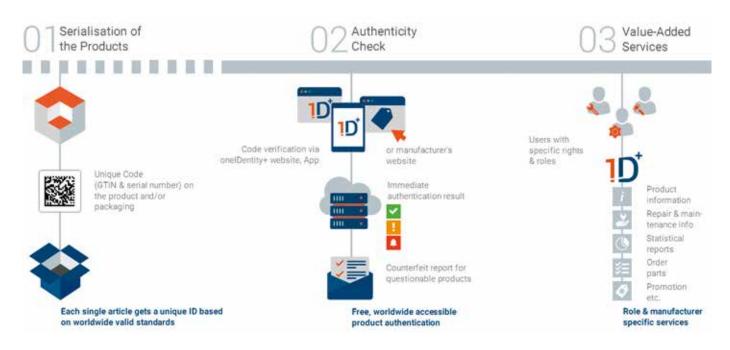

# onelDentity+ The potentials of serialization

Product piracy, Traceability and Digitalization Industry 4.0 are challenges affecting all manufacturers and markets. oneIDentity+ helps you to face them.

Besides the protection against counterfeits, traceability of products and mobile access to data is gaining in importance. onelDentity+ is a manufacturer-independent service platform to support role-specific mobile processes. It allows the tracking of products, the display of product, marketing, and maintenance information, the connection to customer loyalty systems etc. All this is based on the standardized marking of articles and packages with a unique code. By using the onelDentity+ app, you, all those involved in the value chain, and your customers can scan this code and gain access to target-group-specific information and value added services – worldwide, 24 hours per day.

#### What does onelDentity+ offer?

- Individual complete solution from serialization to traceability and manufacturer-specific services
- Cross-industry system for the authentication and retrieval of information about products from various manufacturers
- Simple realization of manufacturer and rolespecific value-added services and integration into existing processes and systems
- Increased security against counterfeits and better traceability of products
- Instant mobile access to documents and services (e.g. Display of product information, installation instructions, test logs or connection to customer loyalty systems)
- Extensive statistical analyses for the manufacturer, improved customer loyalty, emphasis on the value of your brand and creation of requirements for industry 4.0

### The service at a glance