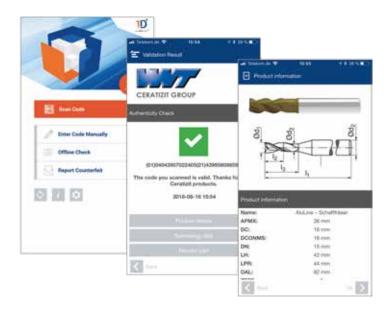

# onelDentity+ The potentials of serialization

Product piracy, Traceability and Digitalization Industry 4.0 are challenges affecting all manufacturers and markets. oneIDentity+ helps you to face them.

Besides the protection against counterfeits, traceability of products and mobile access to data is gaining in importance. onelDentity+ is a manufacturer-independent service platform to support role-specific mobile processes. It allows the tracking of products, the display of product, marketing, and maintenance information, the connection to customer loyalty systems etc. All this is based on the standardized marking of articles and packages with a unique code. By using the onelDentity+ app, you, all those involved in the value chain, and your customers can scan this code and gain access to target-group-specific information and value added services – worldwide, 24 hours per day.

#### Who can use onelDentity+?

- Manufacturers from different industries use onelDentity+ to distinctly mark their products and offer mobile services on top.
- The manufacturer-independent onelDentity+ iOS and Android App is available for everybody worldwide and is free of charge.
- While non-registered App users can use it mainly to check the authenticity of products and machinery registered users like mechanics in garages, customs officers, service and logistics employees profit from additional value-added services.
- Authenticity checks can also be carried out at www.one-identiy-plus.com and several manufacturer webpages.